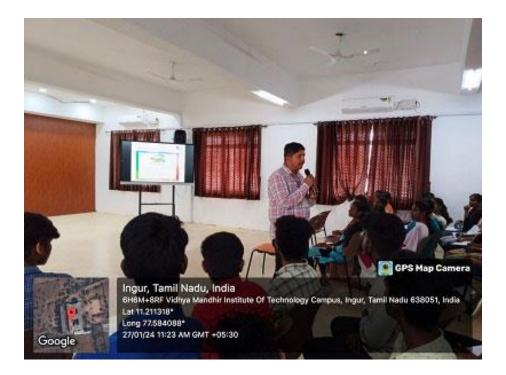

#### ORIENTATION PROGRAMME - 27TH JANUARY 2024

Naan Mudhalvan SPOC Mr. Uthayakumar conducted the Orientation Programme under the Naan Mudhalvan Programme. Dr.N.Raman, Principal of the College, delivered the presidential address. Students got the overall idea about the Naan Mudhalavan Course.