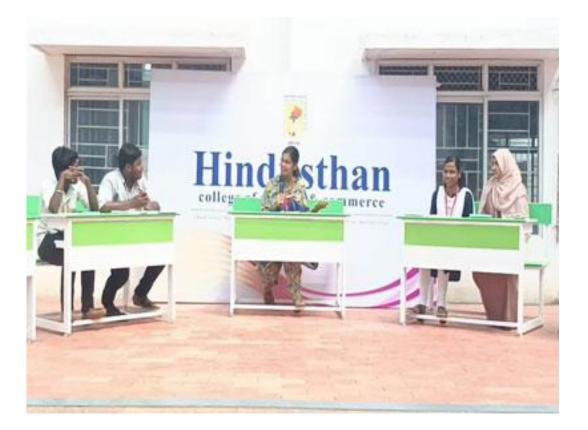

#### NAAN MUDHALVAN DAY - 9TH MARCH 2024

Naan Mudhalvan Day was celebrated as a Skill Day. SPOC of the College conducted Debate and Reading skill tests for all the first year students. Ms. T. Sathya, Assistant Professor in Mathematics and Ms. B. Dhivya, Assistant Professor in Tamil were the Judges of the Day. They allotted overall internal marks for the Students.